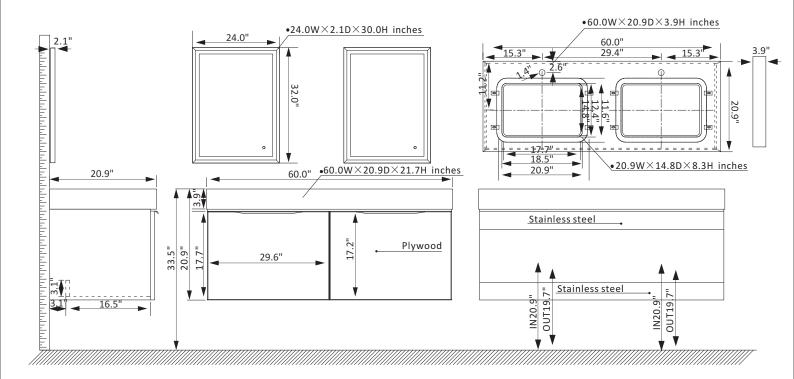

## Vinnova Alicante Vanity Collection 701460-CB-SMB

## **Features**

Rugged stainless-steel cabinet construction with solid wood surface.

Available in Classic Blue or Elegant Grey finish to complement your décor.

Snow mountain-white stone top with beautiful natural veining.

2 soft-close, Superior quality hardware with large capacity wall with guardrail drawers to hold towels and toiletries.

Brushed gold-finish hardware lends a touch of style and opulence.

White rectangular ceramic undermount sink with overflow included.

Double, rectangular LED mirrors coordinates perfectly with vanity.

Pre-drilled and designed for easy plumbing and faucet installation.

\* Does not include faucet, drain assembly, P-trap or backsplash